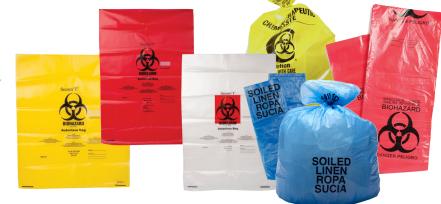

## LAB SPECIMEN BAGS & PRODUCTS

- Labshield<sup>™</sup> Zipper Specimen Bags w/ Removable Biohazard Symbol
- STAT and/or Colored Specimen Bags
- Specimen Bags w/ Pre-Inserted Absorbent Sheet
- Traditionally-Designed Biohazard Bags
- Labshield<sup>™</sup> Adhesive (Pull-n-Seal) Biohazard Liquid Tight Specimen Bags
- Stick-On Biohazard Waste Bags
- Non-Biohazard Specimen Bags
- Sterile Sample Bags
- Absorbent Sheets
- 95KPA Specimen Transport Shippers
- Specimen Containers & Kits

#### ENVIRONMENTAL SERVICES (EVS) BAGS:

- Trash Can Liners
- Autoclavable Waste Bags
- Infectious & Biohazardous Waste Bags
- Chemo Waste Bags
- Soiled & Contaminated Linen Bags
- Water Soluble Laundry Bags
- Umbrella Bags & Stand