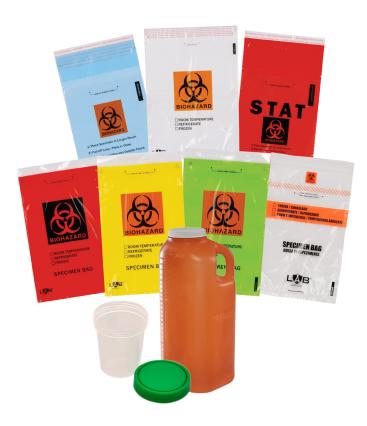

#### PATIENT CARE BAGS & PRODUCTS:

- Patient Belonging Bags
- Bedside & Sickness Bags
- Set-Up/Respiratory Bags
- Ice Bags

R

BANSPORT BAG

- Tamper Evident Patient Valuables Bags
- Personal Items & Garment Bags
- Non-Woven Totes & Back Packs
- Post-Mortem Bags & Kits
- Chain-of-Custody & Evidence Bags
- Rigid Plastic Admissions Products
  (Bed Pans, Wash Basins, Water Pitchers)