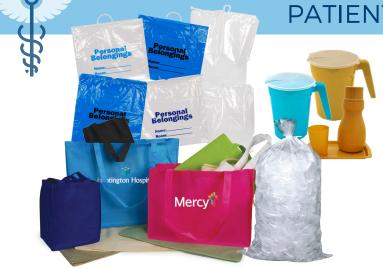

#### EQUIPMENT SERVICES BAGS:

- Non-sterile Equipment & Dust Covers
- Equipment Repair Parts Bags
- Equipment Tags
- Biohazard Labels
- OSHA Aisle Marking Tape